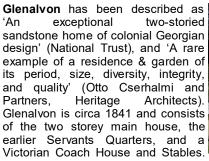

#### HISTORIC GLENALVON Tuesday 06 April 2021

A custom built slab shed was constructed in 1995 to protect the Society's collection of historical agricultural equipment and what is probably Australia's most important gravestone - that of pioneer farmer, James Ruse. Historic Glenalvon is not only beautiful, it is classic in its architecture and construction.

Member Cost: \$110 pp Non-member: \$130 pp